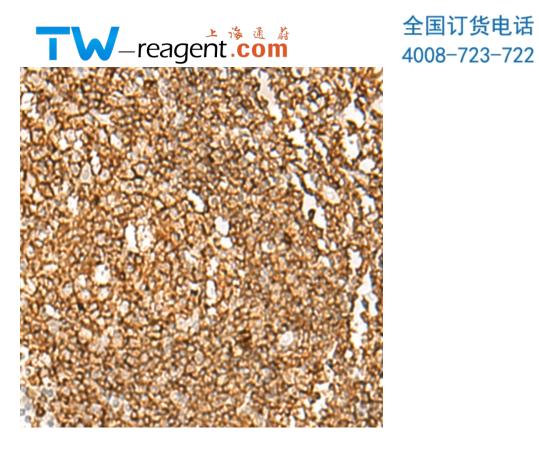

## 全国订货电话 4008-723-722

| Full name:                  | membrane spanning 4-domains A1           |
|-----------------------------|------------------------------------------|
| Synonyms:                   | B1; S7; Bp35; CD20; CVID5; MS4A2; LEU-16 |
| SwissProt:                  | P11836                                   |
| ELISA Recommended dilution: | 5000-10000                               |
| IHC positive control:       | Human tonsil and Human cervical cancer   |
| IHC Recommend dilution:     | 30-150                                   |
| WB Predicted band size:     | 33 kDa                                   |
| WB Positive control:        | Raji cell lysate                         |
| WB Recommended dilution:    | 200-1000                                 |