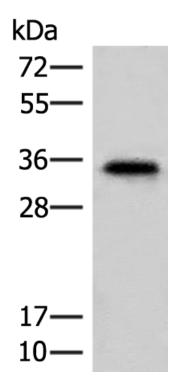

## 全国订货电话 4008-723-722

| Full name:                  | membrane spanning 4-domains A1           |
|-----------------------------|------------------------------------------|
| Synonyms:                   | B1; S7; Bp35; CD20; CVID5; MS4A2; LEU-16 |
| SwissProt:                  | P11836                                   |
| ELISA Recommended dilution: | 5000-10000                               |
| IHC positive control:       | Human tonsil and Human cervical cancer   |
| IHC Recommend dilution:     | 30-150                                   |
| WB Predicted band size:     | 33 kDa                                   |
| WB Positive control:        | Raji cell lysate                         |
| WB Recommended dilution:    | 200-1000                                 |