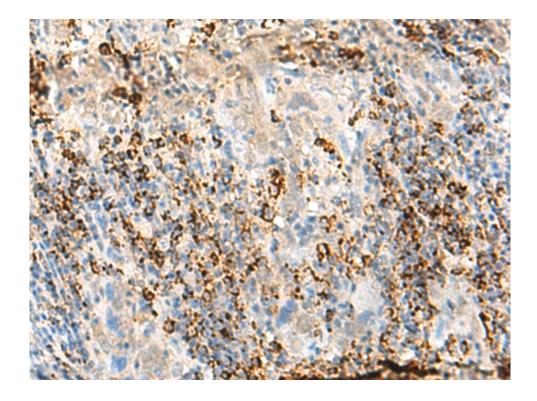

## 全国订货电话 4008-723-722

| Full name:                  | membrane spanning 4-domains A1           |
|-----------------------------|------------------------------------------|
| Synonyms:                   | B1; S7; Bp35; CD20; CVID5; MS4A2; LEU-16 |
| SwissProt:                  | P11836                                   |
| ELISA Recommended dilution: | 5000-10000                               |
| IHC positive control:       | Human tonsil and Human cervical cancer   |
| IHC Recommend dilution:     | 30-150                                   |
| WB Predicted band size:     | 33 kDa                                   |
| WB Positive control:        | Raji cell lysate                         |
| WB Recommended dilution:    | 200-1000                                 |